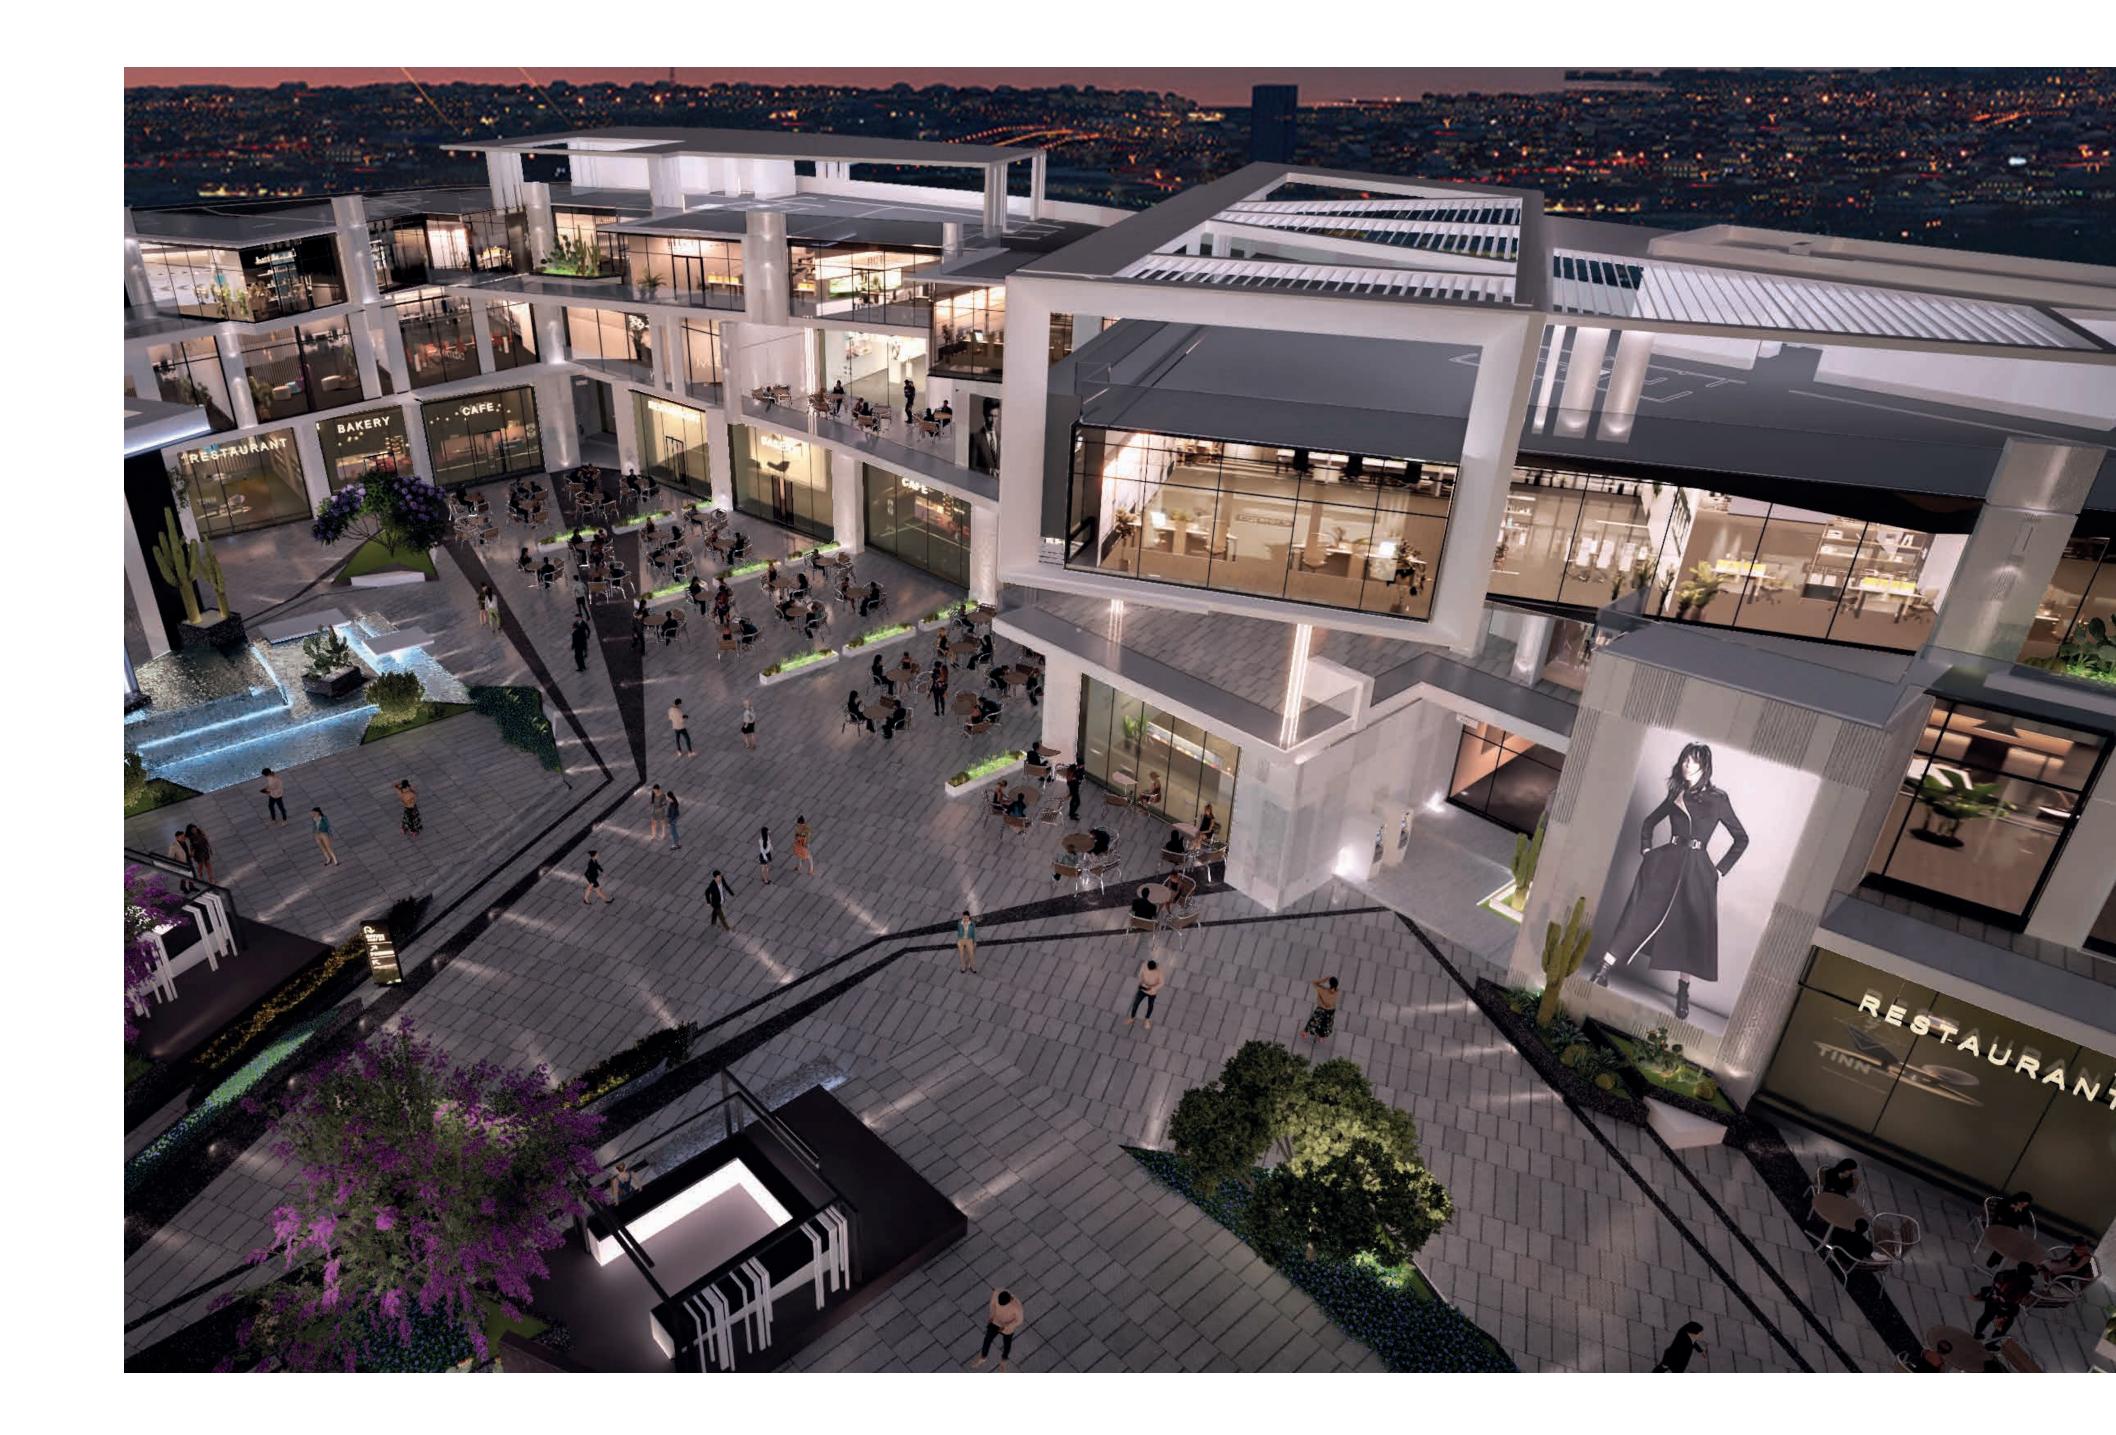

#### In the Heart of Zayed

Instead of blending into its surrounding different commercial environment complexes, Central Avenue stands out with a direct view overlooking El Bostan St. in Sheikh Zayed, located just a few blocks away from all the posh residential areas. If you're looking into having a convenient yet strategic location, this is definitely the place to invest. Since it is placed in the center of all 6th of October's main roads and exits, it allows you to expand your office, clinic, or retail business into a better more strategic location making it easily accessible to everyone, yet further away from any roadblocks that may deprive you of your special moments.

#### **Futuristic Design**

By implementing new structures of an international approach to the rapidly changing demands, this three story building has optimized the use of space with a smarter approach. Rather than being gated, our design opts for a more welcoming design with a wide passage that guides its guests into the space. Fine dining, banks, and child-friendly areas are the first to greet you, while the second and third floor hold all the offices and clinics with a vibrant glow of sunlight, spacious outdoor areas, and well equipped facilities.

One of the most influential parts of the project is created to have all your needs in one place. Our modern exterior is designed with light glazing panels that lets its clientele enjoy the beautiful view of Sheikh Zayed's Bostan St.