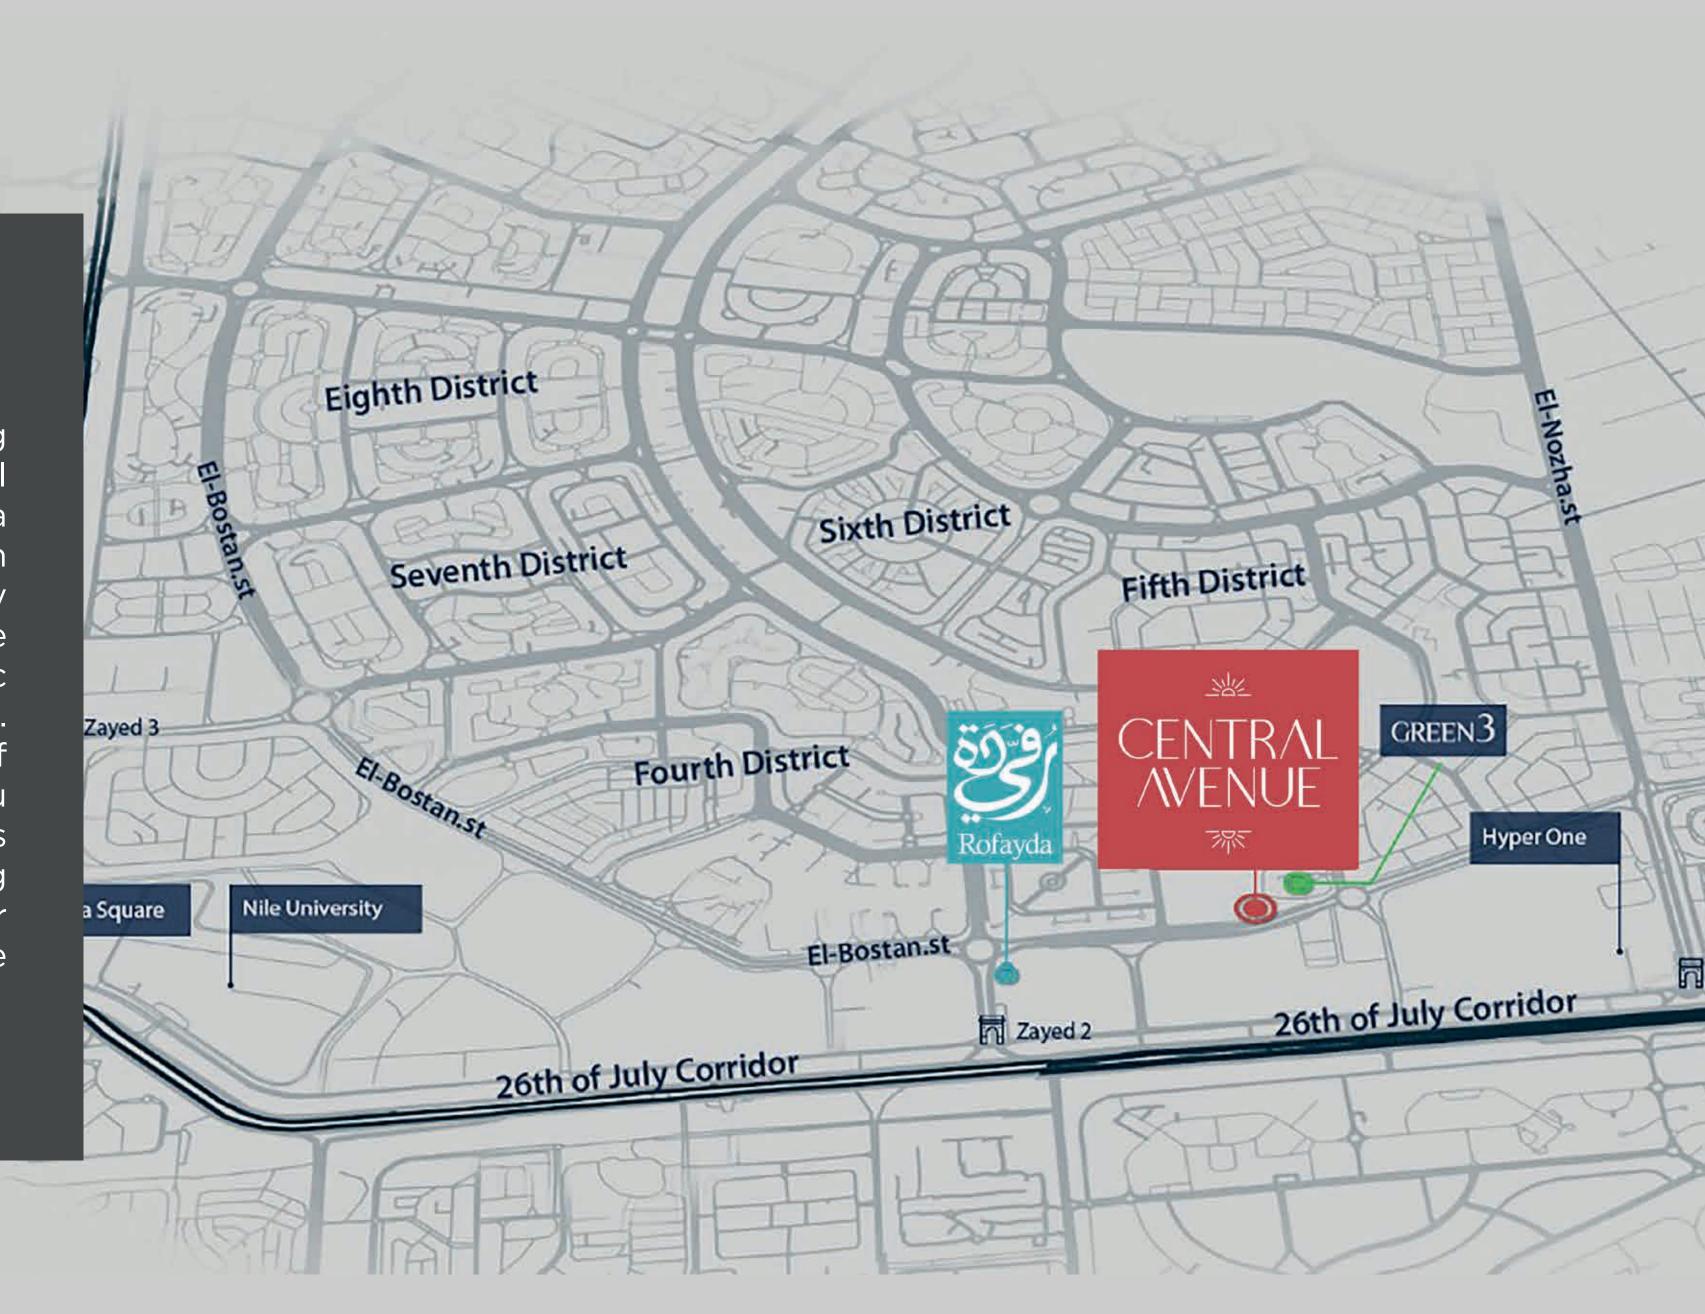

#### In the Heart of Zayed

Instead of blending into its surrounding different commercial environment complexes, Central Avenue stands out with a direct view overlooking El Bostan St. in Sheikh Zayed, located just a few blocks away from all the posh residential areas. If you're looking into having a convenient yet strategic location, this is definitely the place to invest. Since it is placed in the center of all 6th of October's main roads and exits, it allows you to expand your office, clinic, or retail business into a better more strategic location making it easily accessible to everyone, yet further away from any roadblocks that may deprive you of your special moments.

#### **Futuristic Design**

By implementing new structures of an international approach to the rapidly changing demands, this three story building has optimized the use of space with a smarter approach. Rather than being gated, our design opts for a more welcoming design with a wide passage that guides its guests into the space. Fine dining, banks, and child-friendly areas are the first to greet you, while the second and third floor hold all the offices and clinics with a vibrant glow of sunlight, spacious outdoor areas, and well equipped facilities.

One of the most influential parts of the project is created to have all your needs in one place. Our modern exterior is designed with light glazing panels that lets its clientele enjoy the beautiful view of Sheikh Zayed's Bostan St.