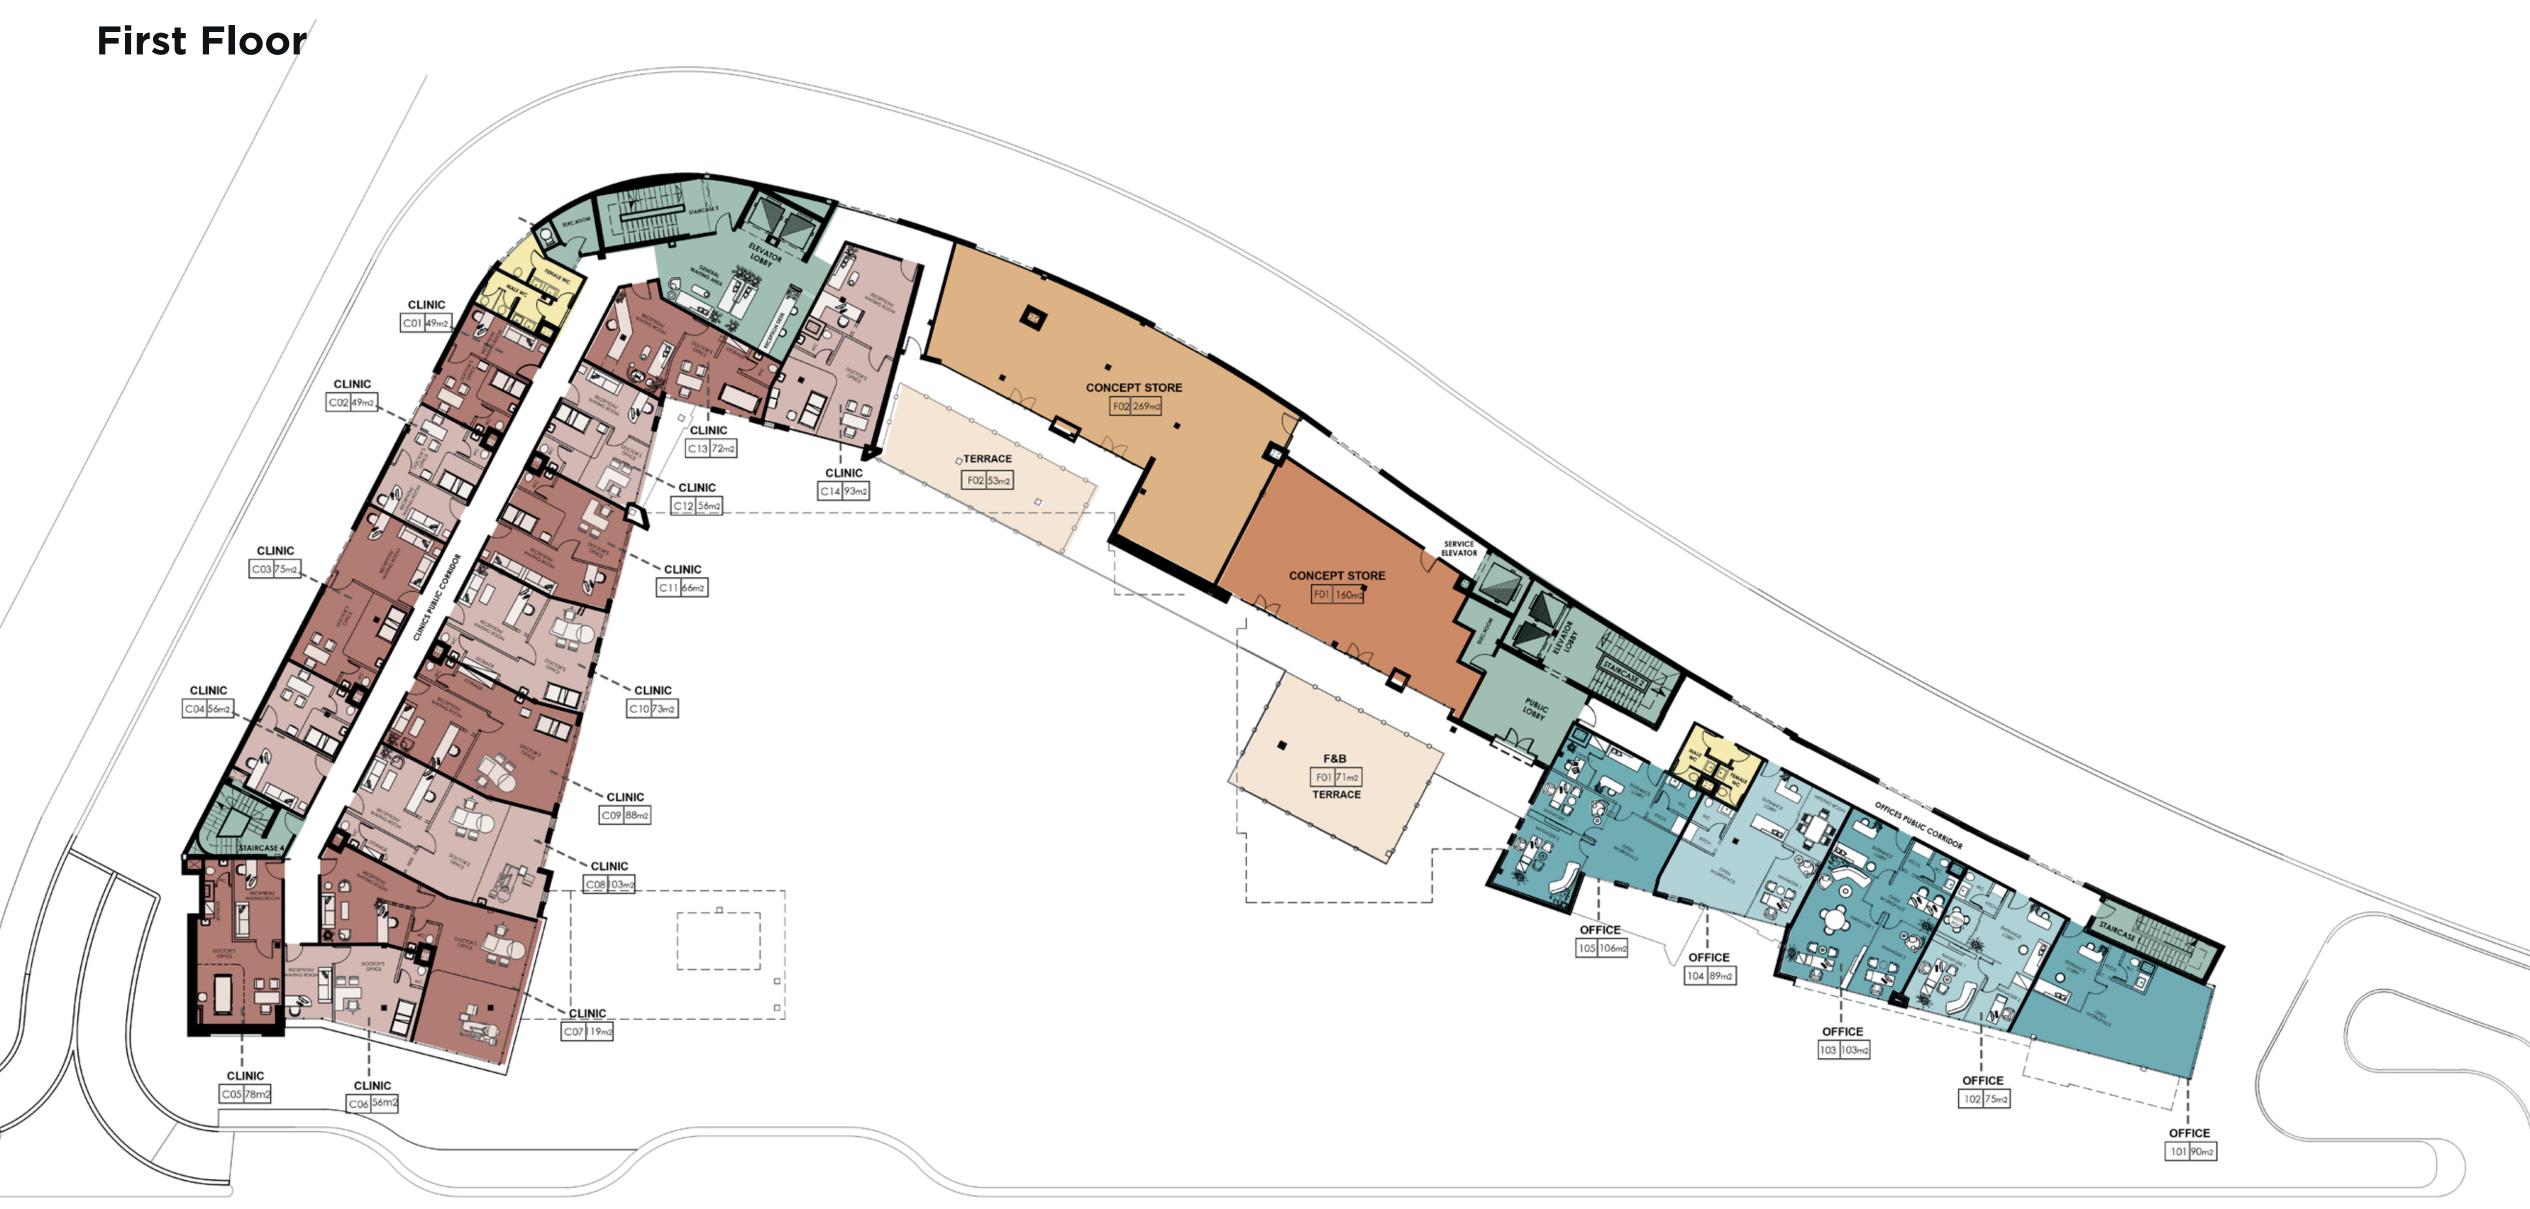

#### Clinics

As we put our heart into taking good care of you, our clinics section has its own private entrance, equipped with all of your special needs; from clinics, labs, and pharmacies to making your checkup as convenient as possible.

Central Avenue clinics will house a comprehensive array of specialty

These clinics will be equipped with the up to date uses of information technology that is integrated into the overall design to insure maximum utilization of facilities.

In addition to a spacious luxurious waiting area to ease the day to day activities.

#### Offices

For those looking into being in the center of it all, or who want to expand from the East side to the West side, your next office awaits you here. After careful consideration and observation, we listened to your needs and made sure that our offices are drawn from the inspiration of creating an empowering workspace.

We have 25 offices overlooking one of the most strategic places in Sheikh Zayed as it is in the middle of the greatest commercial complexes. Each office has direct sunlight shining through the windows, an outdoor area, and retailers on the ground floor with easy access to grabbing a bite, getting some coffee, or finishing any errands close by.