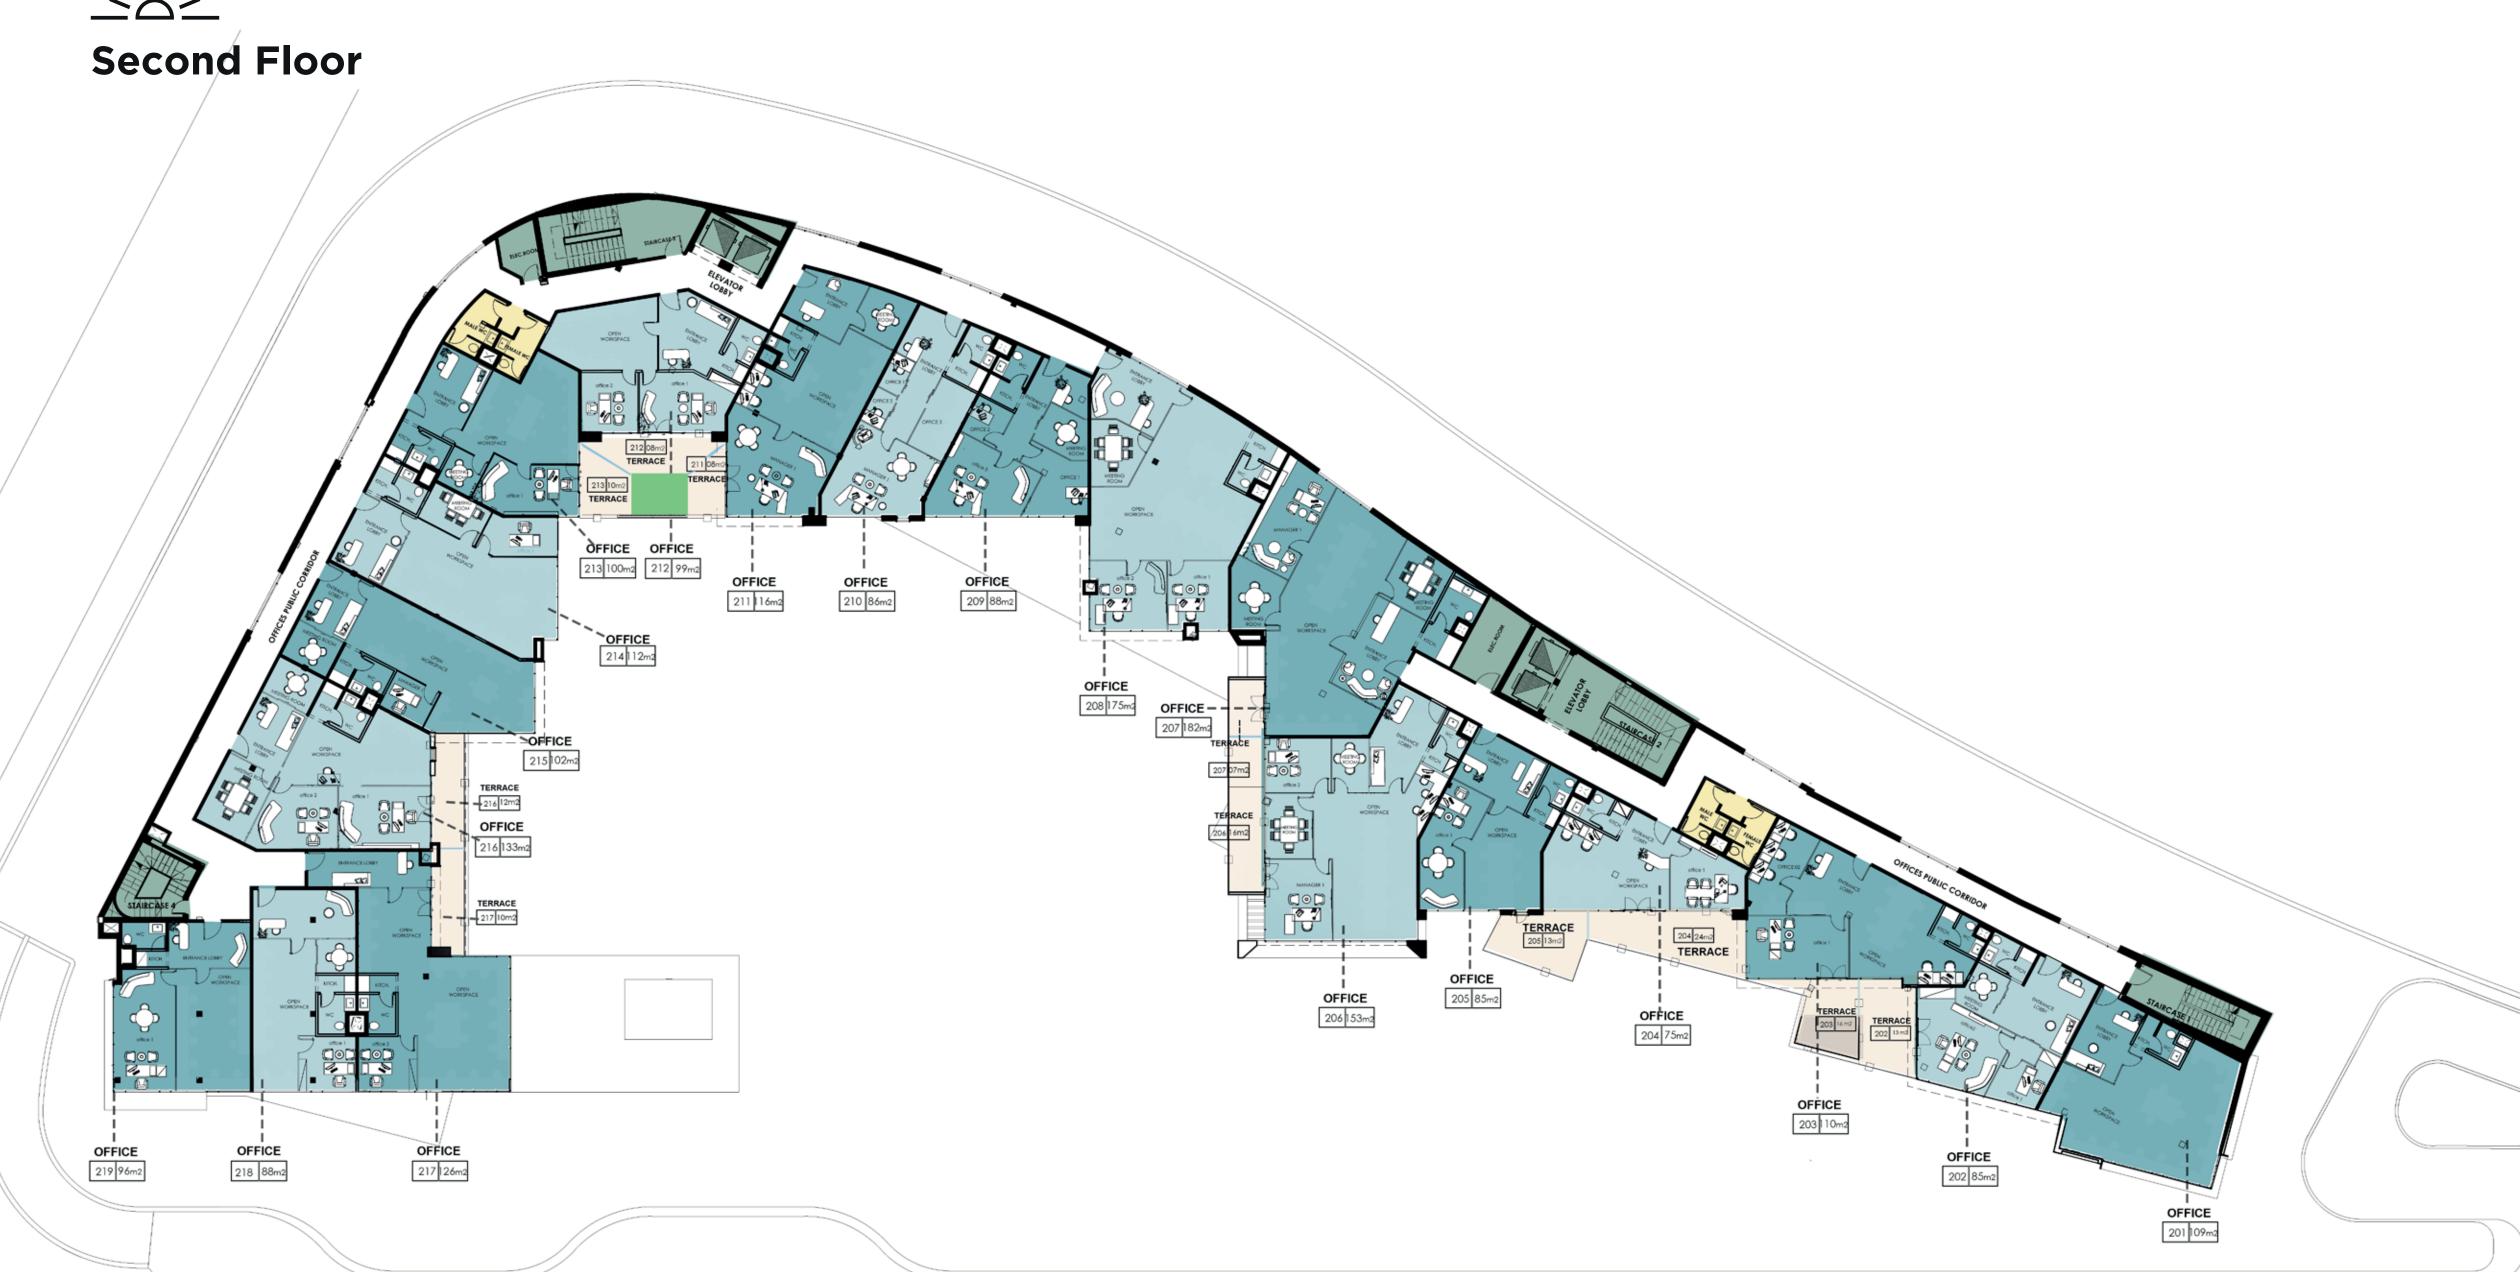

#### Offices

For those looking into being in the center of it all, or who want to expand from the East side to the West side, your next office awaits you here. After careful consideration and observation, we listened to your needs and made sure that our offices are drawn from the inspiration of creating an empowering workspace.

We have 25 offices overlooking one of the most strategic places in Sheikh Zayed as it is in the middle of the greatest commercial complexes. Each office has direct sunlight shining through the windows, an outdoor area, and retailers on the ground floor with easy access to grabbing a bite, getting some coffee, or finishing any errands close by.

Central Avenue is the place to be if you're looking into expanding, innovating, or starting up your business. What can truly make a difference in the overall performance of an employee, is being happy. Having an outdoor area allows them to have outdoor meetings, connect with one another, get some fresh air, relax, take a break, or blow off some steam which results in a more successful work day.

## CENTRAL AVENUE

FLOOR PLANS