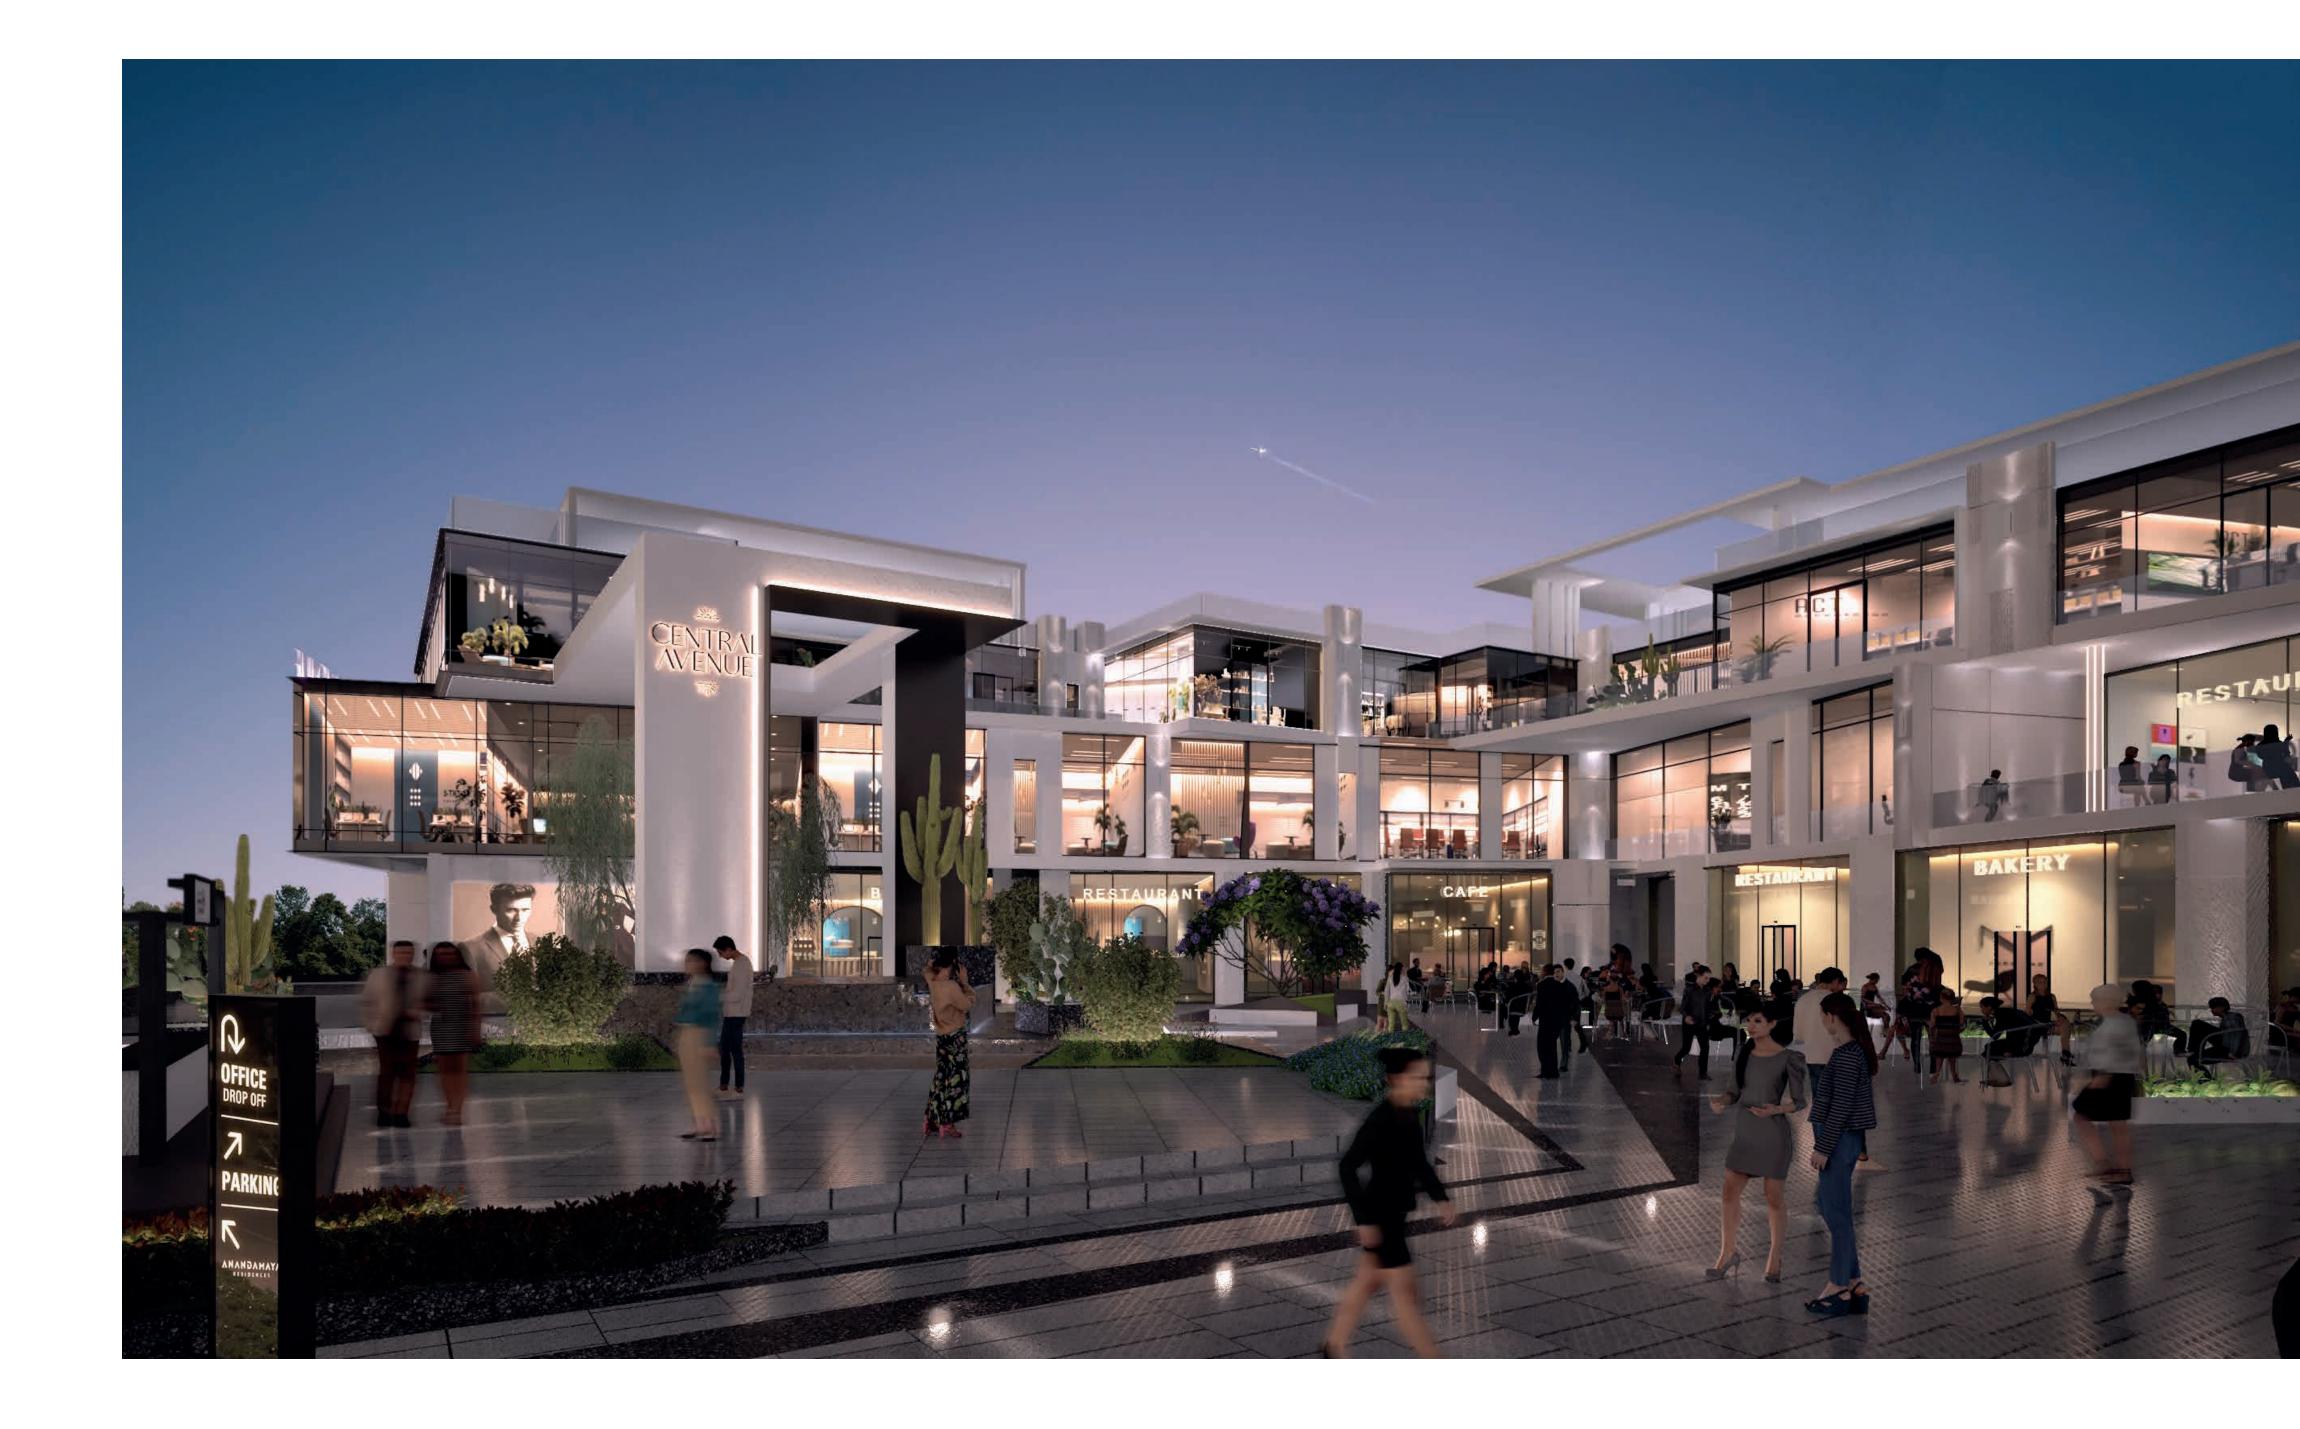

# CENTRAL MENUE

Life at one place

Retail - Offices - Clinics Sheikh Zayed

#### In the Heart of Zayed

Instead of blending into its surrounding different commercial environment complexes, Central Avenue stands out with a direct view overlooking El Bostan St. in Sheikh Zayed, located just a few blocks away from all the posh residential areas. If you're looking into having a convenient yet strategic location, this is definitely the place to invest. Since it is placed in the center of all 6th of October's main roads and exits, it allows you to expand your office, clinic, or retail business into a better more strategic location making it easily accessible to everyone, yet further away from any roadblocks that may deprive you of your special moments.

#### **Futuristic Design**

By implementing new structures of an international approach to the rapidly changing demands, this three story building has optimized the use of space with a smarter approach. Rather than being gated, our design opts for a more welcoming design with a wide passage that guides its guests into the space. Fine dining, banks, and child-friendly areas are the first to greet you, while the second and third floor hold all the offices and clinics with a vibrant glow of sunlight, spacious outdoor areas, and well equipped facilities.

One of the most influential parts of the project is created to have all your needs in one place. Our modern exterior is designed with light glazing panels that lets its clientele enjoy the beautiful view of Sheikh Zayed's Bostan St.