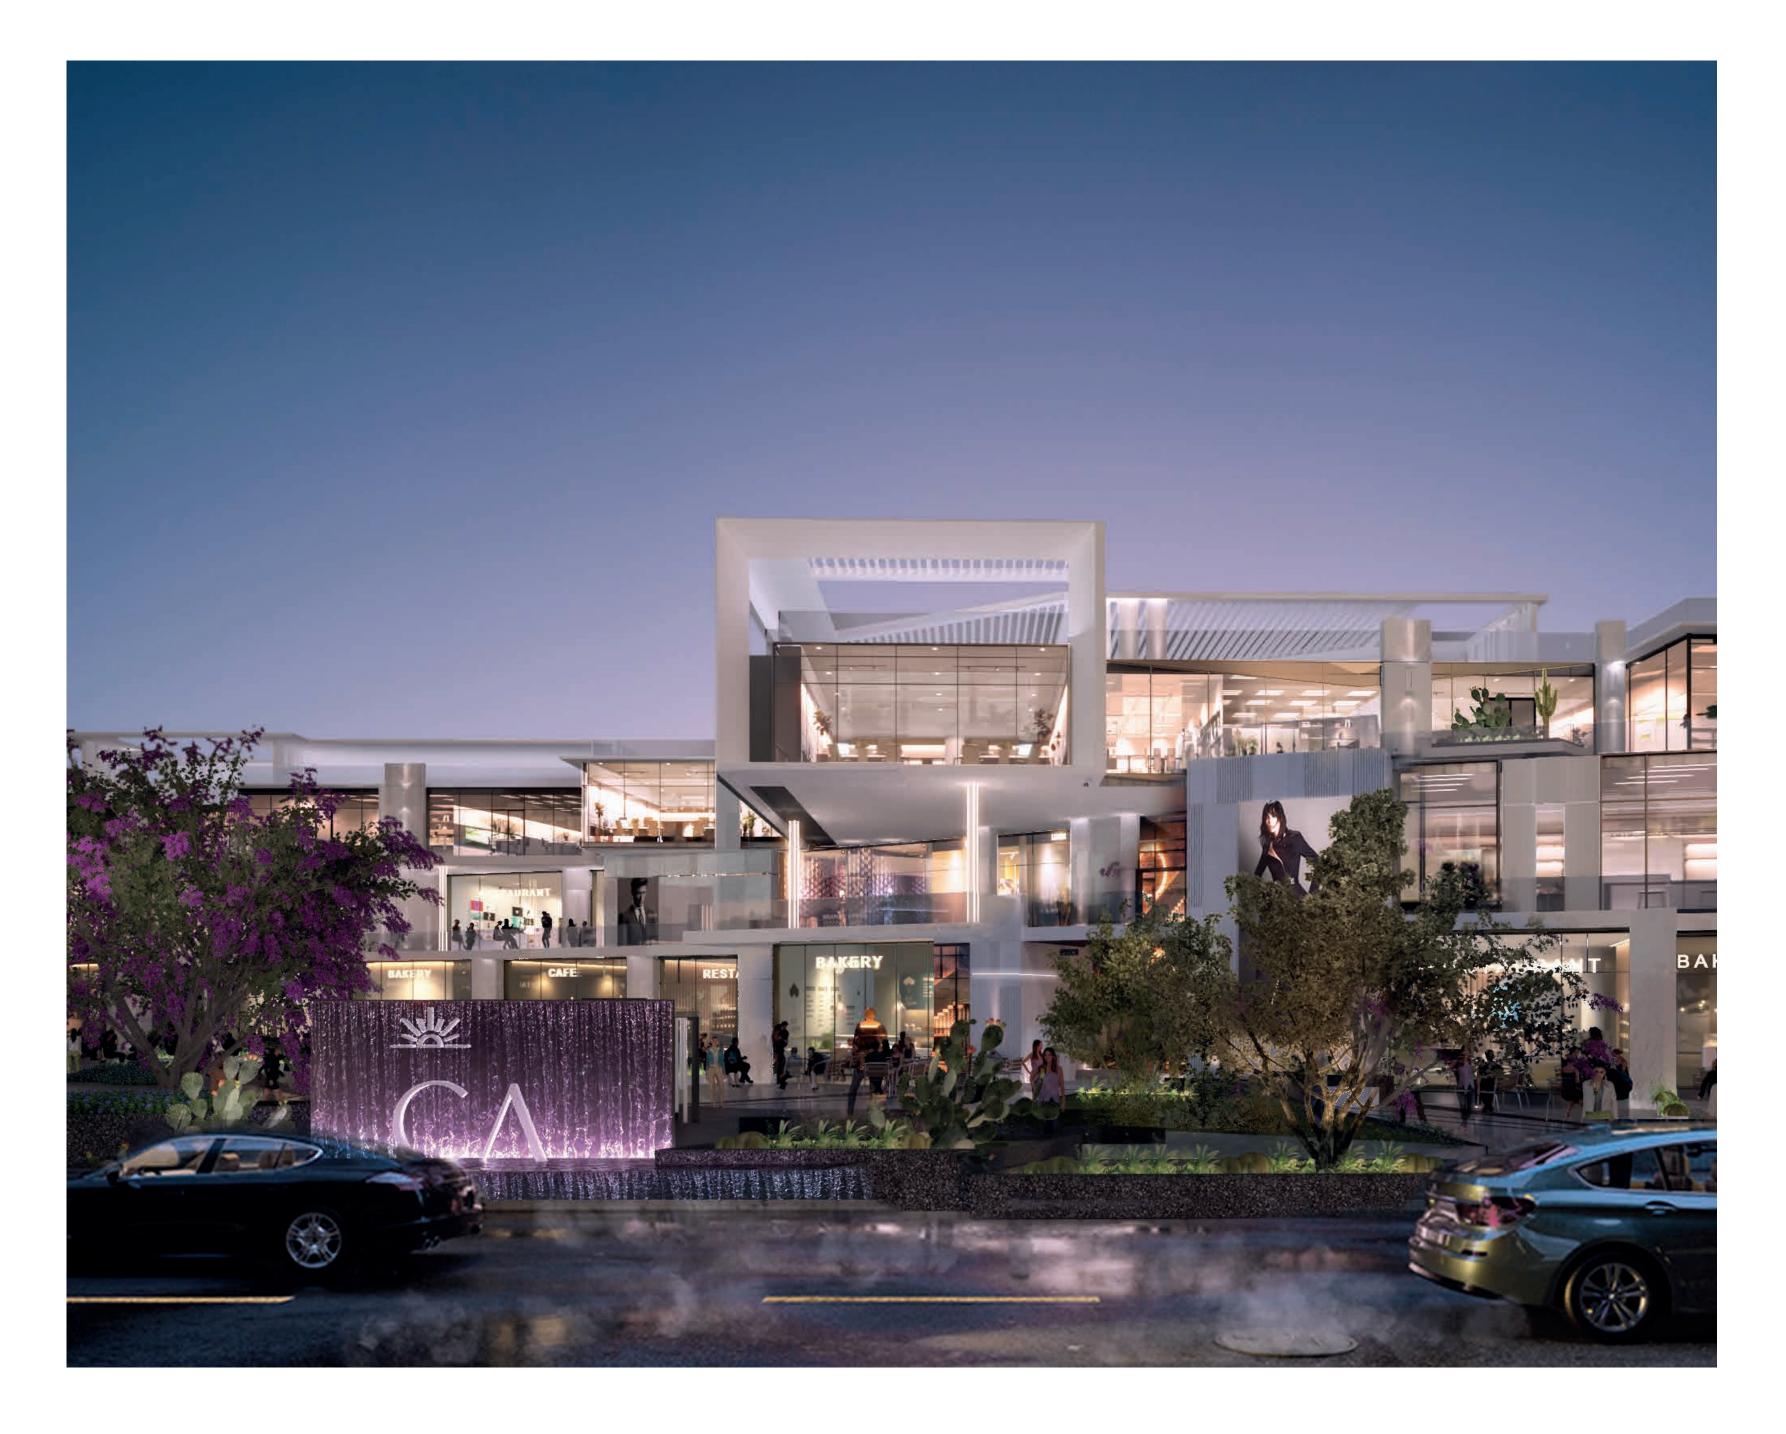

#### **Futuristic Design**

By implementing new structures of an international approach to the rapidly changing demands, this three story building has optimized the use of space with a smarter approach. Rather than being gated, our design opts for a more welcoming design with a wide passage that guides its guests into the space. Fine dining, banks, and child-friendly areas are the first to greet you, while the second and third floor hold all the offices and clinics with a vibrant glow of sunlight, spacious outdoor areas, and well equipped facilities.

One of the most influential parts of the project is created to have all your needs in one place. Our modern exterior is designed with light glazing panels that lets its clientele enjoy the beautiful view of Sheikh Zayed's Bostan St.

#### Light in every corner

As you take a stroll in Central Avenue, you'll notice the sunlight piercing warm through the panels around the place. Its rays light the room of each office, and expands into the clinics. Creating a healthy environment, which increases productivity, tranquility, mindfulness, and makes the good times last longer. This unique design lets the sun shine brightly indoors and outdoors which is an advantage that's hard to within commercial find complexes nowadays.